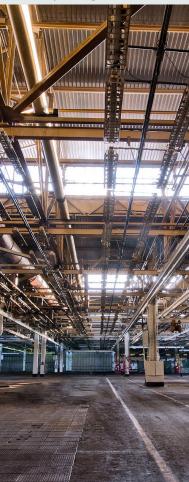

## **FACILITIES FOR RENT**

AVTOVAZ Industrial Park offers for a long-term rent premises for various business activities

| Address                          | Square M <sup>2</sup> | Type of building | Room height M | Walling material | N of floors |
|----------------------------------|-----------------------|------------------|---------------|------------------|-------------|
| 111 Severnaya st.,<br>bldg. 1    | 114 937               | Production       | 16/5,5        | Bricks           | 1           |
| 111 Severnaya st.,<br>bldg. 2    | 40 397                | Administrative   | 3/2,5         | Bricks           | 3           |
| 111 Severnaya st.,<br>bldg. 3    | 2 927                 | Production       | 10            | Bricks           | 1           |
| 111 Severnaya st.,<br>bldg. 4    | 5861                  | Warehouse        | 9             | Bricks           | 1           |
| 26 Transportnaya st.             | 3 220                 | Administrative   | 2,8           | Panels           | 4           |
| 26a Transportnaya st.            | 2 634                 | Administrative   | 2,8           | Panels           | 4           |
| 36 Yuzhnoye shosse,<br>bldg.1120 | 1 728                 | Production       | 3             | Panels           | 1           |

111 Severnaya st. bldg.1

111 Severnaya st. bldg.2

Not a public Offer