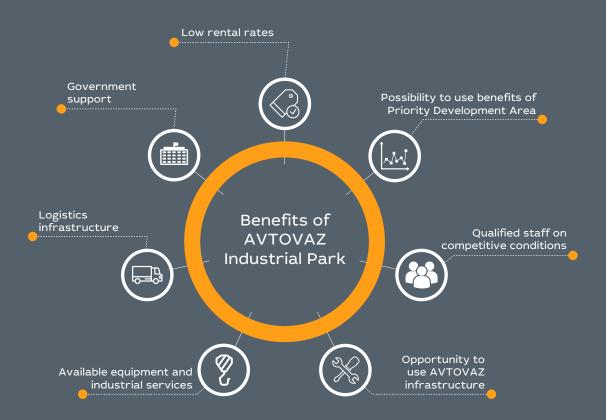

### **AVTOVAZ INDUSTRIAL PARK – INTEGRATED** SOLUTION TO INCREASE YOUR BUSINESS EFFICIENCY

| $\mathcal{A}$ |
|---------------|
|               |

**Opportunity to use the benefits from Priority Development Area (PDA)** 

Production, logistic and administrative buildings

**Engineering and transport infrastructure** 

Qualified staff with competitive salary level

Equipment, industrial services, tool management

Sufficient energy capacities

## TOGLIATTI: ECONOMICS AND LOGISTICS

Togliatti has well developed transport infrastructure which includes railway, river, auto and air transport. M5 Federal Road passes through the city. Kurumoch International Airport is 57 km away from the city.

### BASIC ECONOMIC BENEFITS FOR ENTERPRISES WHICH BECOME RESIDENTS OF PRIORITY DEVELOPMENT AREA (PDA)

AVTOVAZ Industrial Park is located in the Priority Development Area (PDA). Benefits are provided under the rules of reception of PDA resedentship.