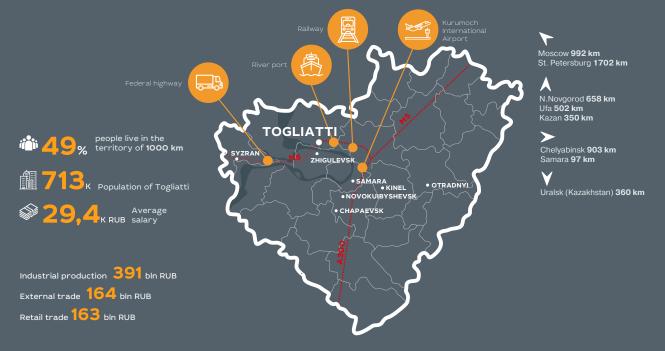

## TOGLIATTI: ECONOMICS AND LOGISTICS

Togliatti has well developed transport infrastructure which includes railway, river, auto and air transport. M5 Federal Road passes through the city. Kurumoch International Airport is 57 km away from the city.