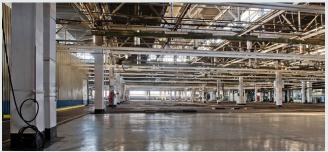

## **FACILITIES FOR RENT**

AVTOVAZ Industrial Park offers for a long-term rent premises for various business activities

| Address                          | Square M <sup>2</sup> | Type of building | Room height M | Walling material | N of floors |
|----------------------------------|-----------------------|------------------|---------------|------------------|-------------|
| 111 Severnaya st.,<br>bldg. 1    | 114 937               | Production       | 16/5,5        | Bricks           | 1           |
| 111 Severnaya st.,<br>bldg. 2    | 40 397                | Administrative   | 3/2,5         | Bricks           | 3           |
| 111 Severnaya st.,<br>bldg. 3    | 2 927                 | Production       | 10            | Bricks           | 1           |
| 111 Severnaya st.,<br>bldg. 4    | 5861                  | Warehouse        | 9             | Bricks           | 1           |
| 26 Transportnaya st.             | 3 220                 | Administrative   | 2,8           | Panels           | 4           |
| 26a Transportnaya st.            | 2 634                 | Administrative   | 2,8           | Panels           | 4           |
| 36 Yuzhnoye shosse,<br>bldg.1120 | 1 728                 | Production       | 3             | Panels           | 1           |

111 Severnaya st. bldg.1

111 Severnaya st. bldg.2

Not a public Offer