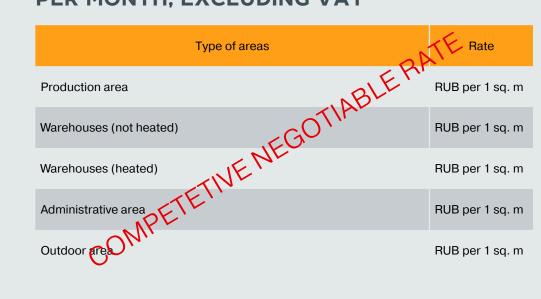

### RENTAL RATES, RUB PER 1 SQ. M PER MONTH, EXCLUDING VAT

111 Severnaya st. bldg.1