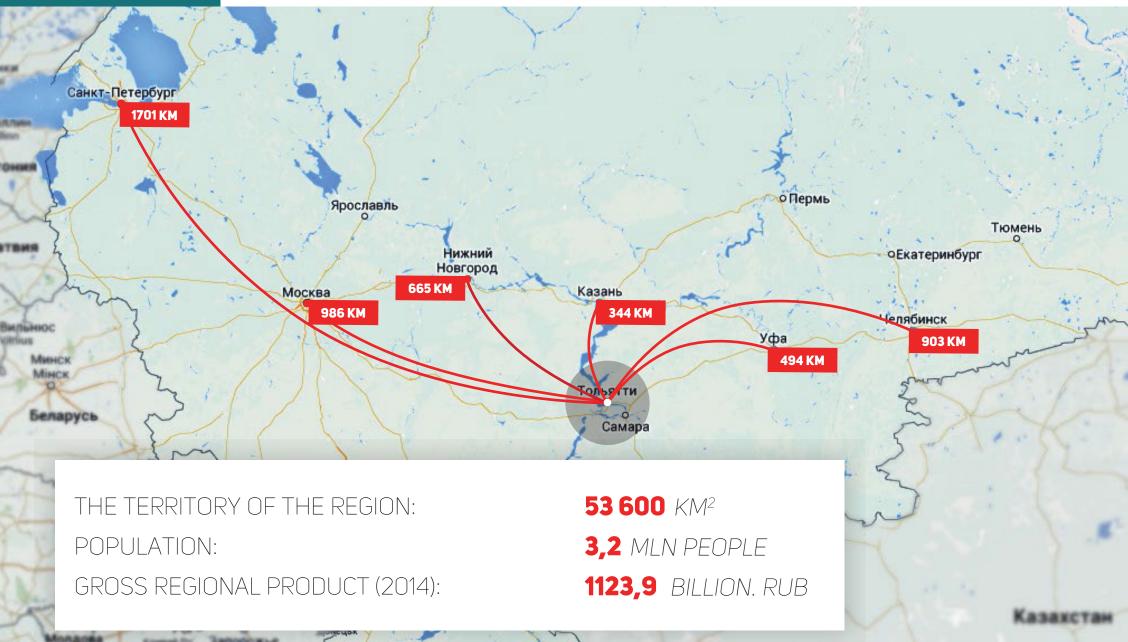

#### TOGLIATTISYNTEZ

INDUSTRIAL PARK





# **INDUSTRIAL PARK ON THE MAP**





#### **SAMARA REGION**

ONE OF THE MOST DEVELOPED REGIONS OF RUSSIA



Ростов-на-Дону

3



# LOGISTIC INFRASTRUCTURE

SAMARA REGION





#### POSITION





## THE SCHEME OF THE INDUSTRIAL PARK



**35 373** *M*<sup>2</sup> INDUSTRIAL AREA



WAREHOUSES

**8 572** *M*<sup>2</sup>

OFFICES





# **INFRASTRUCTURE OF THE PARK**



UP TO **30%** COST SAVINGS FOR INVESTORS IN THE CAPITAL CONSTRUCTION



## **MANDATORY SERVICES**

FOR RESIDENTS OF INDUSTRIAL PARK





#### **ENERGY TARIFFS**

IN THE INDUSTRIAL PARK «TOGLIATTISYNTEZ»

#### **ELECTRICITY SUPPLY**

| Indicator           | Tariff                          |         |          |          | Free power                  | Total power                 |
|---------------------|---------------------------------|---------|----------|----------|-----------------------------|-----------------------------|
| Ele