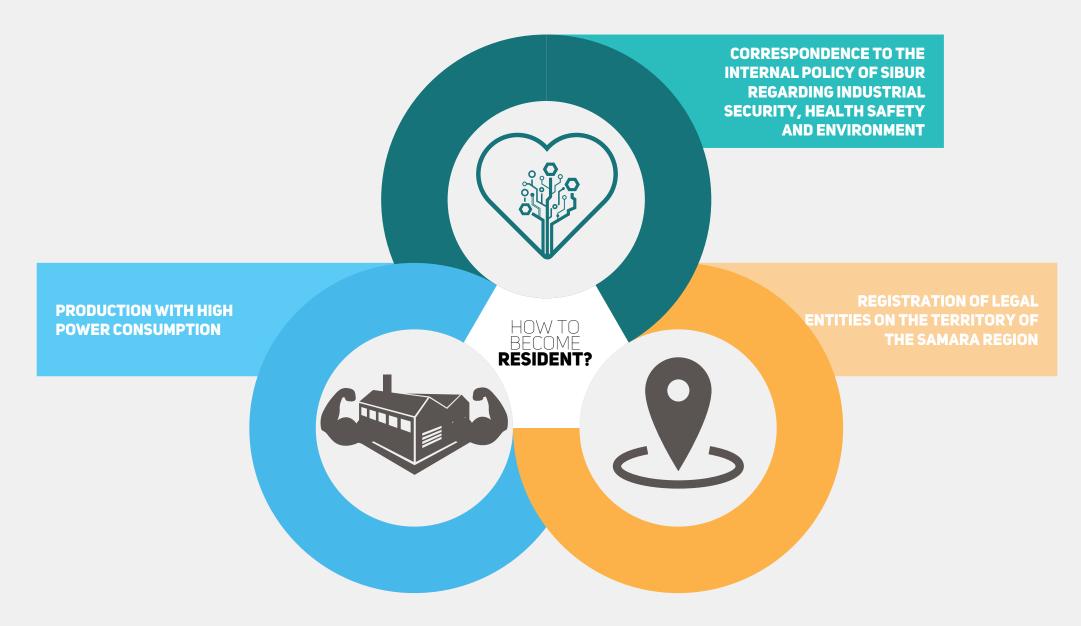

# **CONDITIONS FOR OBTAINING RESIDENT STATUS**

**PROVISION OF INFORMATION, ORGANIZATIONAL AND LEGAL SUPPORT** 

PROVISION OF STATE GUARANTEES OF THE SAMARA REGION FOR INVESTMENT PROJECTS (ON A COMPETITIVE BASIS)

3

EXEMPTION FROM PROPERTY TAX, CREATED OR ACQUIRED IN THE COURSE OF THE PROJECT, THE ORGANIZATION CARRYING OUT THE INVESTMENT PROJECT

UP TO 100 MILLION. RUBLES - FOR 2 YEARS FROM 100 TO 500 MILLION. RUBLES - FOR 4 YEARS FROM 500 MILLION. RUBLES AND ABOVE - 5 YEARS

THE REDUCED RATE OF TAX ON INCOME DERIVED FROM THE PROJECT AND TO THE REGIONAL BUDGET TO 13.5%

FROM **100 TO 500 MILLION**. RUBLES - 4 TAX PERIOD FROM **500 MILLION. RUBLES AND ABOVE** - 5 FISCAL PERIODS