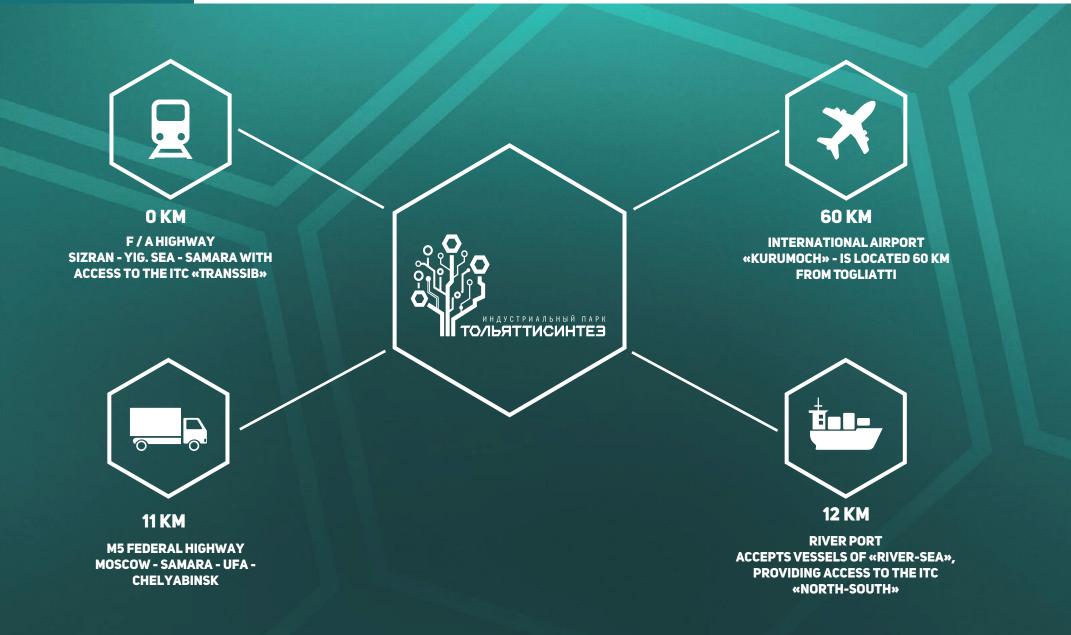

#### TOGLIATTISYNTEZ

INDUSTRIAL PARK





# **INDUSTRIAL PARK ON THE MAP**





#### **SAMARA REGION**

ONE OF THE MOST DEVELOPED REGIONS OF RUSSIA



Ростов-на-Дону

3



# LOGISTIC INFRASTRUCTURE

SAMARA REGION





#### POSITION





## THE SCHEME OF THE INDUSTRIAL PARK



**35 373** *M*<sup>2</sup> INDUSTRIAL AREA



WAREHOUSES

**8 572** *M*<sup>2</sup>

OFFICES





# **INFRASTRUCTURE OF THE PARK**



UP TO **30%** COST SAVINGS FOR INVESTORS IN THE CAPITAL CONSTRUCTION



## **MANDATORY SERVICES**

FOR RESIDENTS OF INDUSTRIAL PARK





#### **ENERGY TARIFFS**

IN THE INDUSTRIAL PARK «TOGLIATTISYNTEZ»

#### **ELECTRICITY SUPPLY**

| Indicator           | Tariff                          |         |          |          | Free power                  | Total power                 |
|---------------------|---------------------------------|---------|----------|----------|-----------------------------|-----------------------------|
| Electricity tariffs | <150                            | 150-670 | 67