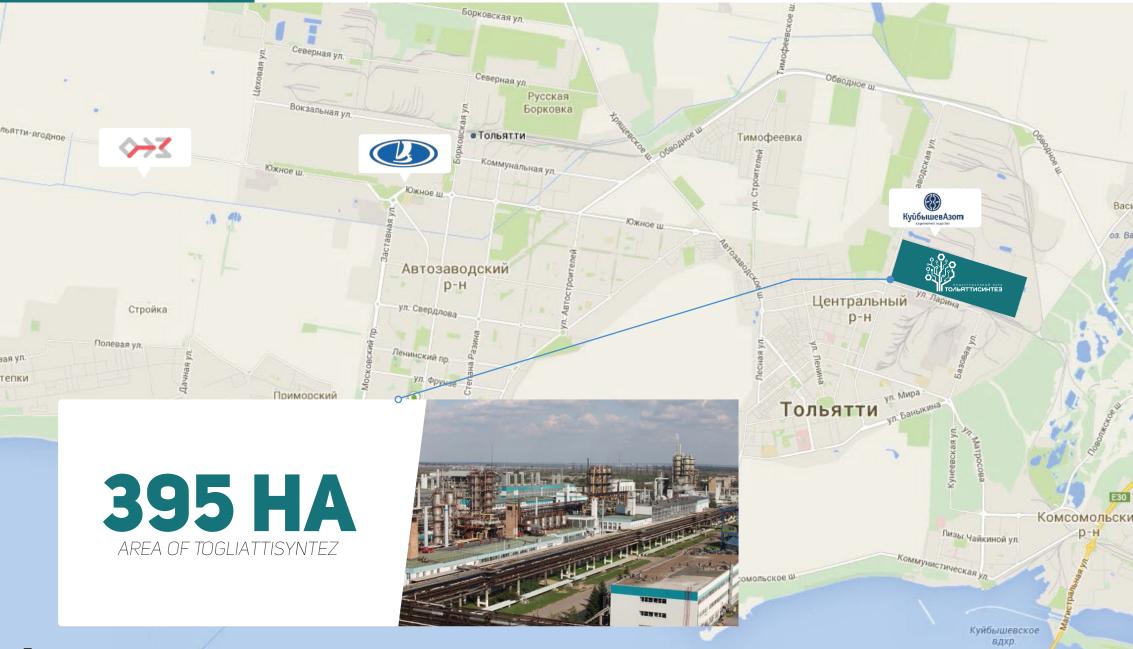

# **INDUSTRIAL PARK ON THE MAP**

#### **SAMARA REGION**

ONE OF THE MOST DEVELOPED REGIONS OF RUSSIA

Ростов-на-Дону

3

# LOGISTIC INFRASTRUCTURE

SAMARA REGION

#### POSITION