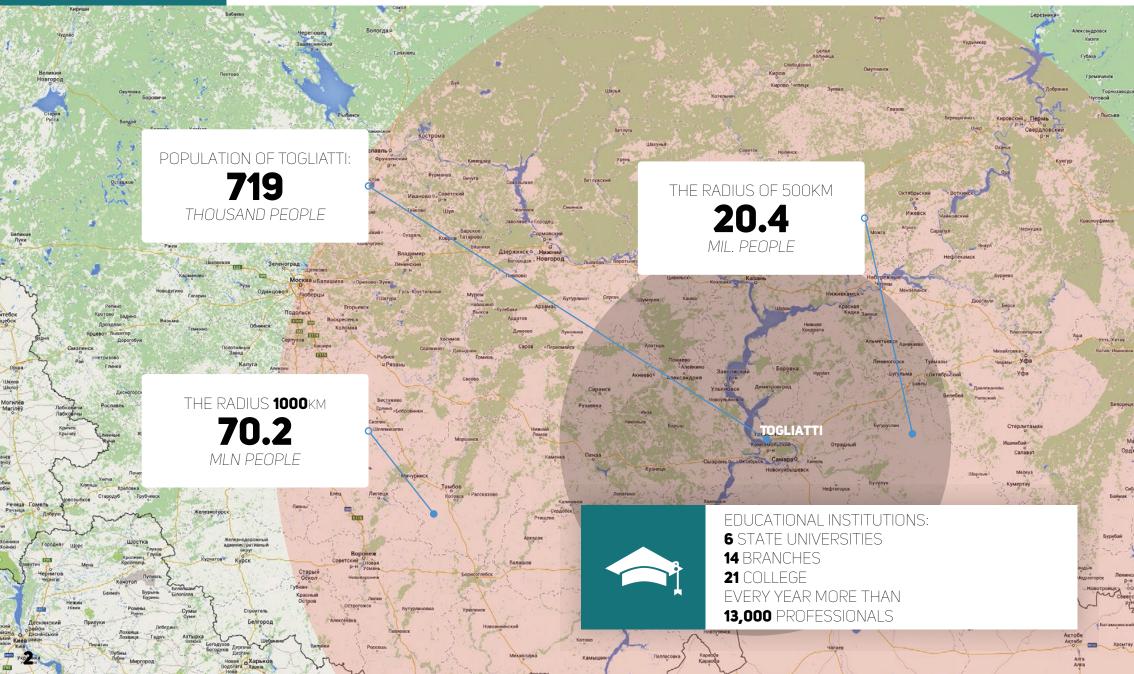

#### **SAMARA REGION**

ONE OF THE MOST DEVELOPED REGIONS OF RUSSIA

Ростов-на-Дону

3